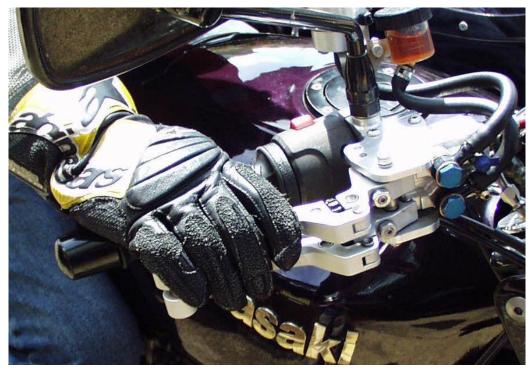

## THE K-LEVER 2 DUAL MASTER CYLINDER Brake or Clutch System

The K-Lever 2 Dual Lever System is the latest innovation housed in a unique modular assembly, It gives independent control over both Front and Rear Brakes using just one hand.

The K-Lever 2 is set to revolutionize the world of the Disabled Rider.

Handi-cap Riders can ride a Bike, Trike or Sidecar Rig with improved confidence and safety. For riders who have right leg problems or right or left hand or arm problems. This system is the ideal solution in one lightweight assembly.