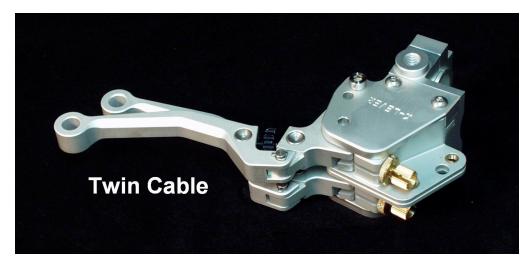

## THE K-LEVER 2 DUAL MASTER CYLINDER Brake or Clutch System

The K-Lever 2 Dual Lever System is the latest innovation housed in a unique modular assembly, It gives independent control over both Front and Rear Brakes using just one hand.

- Can be configured to work with both: front and rear brake, or clutch and brake.
- Has 2 separate lines.
- Fits 7/8" or 1" diameter handlebars.
- Symmetrical design enables right or left hand mounting.
- Cable and hydraulic operation possible in one assembly.
- Integral mirror mounting boss.
- Fully adjustable lever offset.
- Fully adjustable lever ratio on hydraulic assemblies.
- Single brake or clutch assembly available to match the K-Lever 2.
- Two completely independent systems in one neat package.
- Modular design offers a choice of master cylinder sizes for both front and rear brakes.