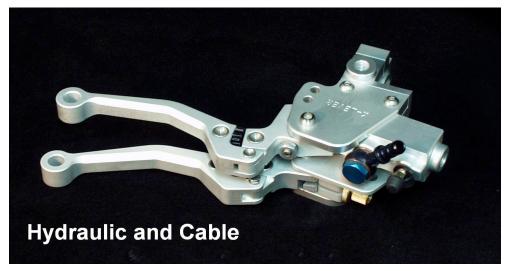

## THE K-LEVER 2 DUAL MASTER CYLINDER Brake or Clutch System

The K-Lever 2 Dual Lever System is the latest innovation housed in a unique modular assembly, It gives independent control over both Front and Rear Brakes using just one hand.

- Can be configured to work with both: front and rear brake, or clutch and brake.
- Has 2 separate lines.
- Fits 7/8" or 1" diameter handlebars.
- Symmetrical design enables right or left hand mounting.
- Cable and hydraulic operation possible in one assembly.
- Integral mirror mounting boss.
- Fully adjustable lever offset.
- Fully adjustable lever ratio on hydraulic assemblies.
- Single brake or clutch assembly available to match the K-Lever 2.
- Two completely independent systems in one neat package.
- Modular design offers a choice of master cylinder sizes for both front and rear brakes.