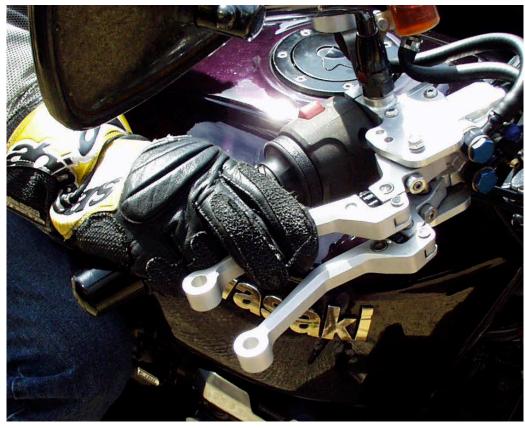

## THE K-LEVER 2 DUAL MASTER CYLINDER Brake or Clutch System

The K-Lever 2 Dual Lever System is the latest innovation housed in a unique modular assembly, It gives independent control over both Front and Rear Brakes using just one hand.

The K-Lever 2 is set to revolutionize the world of the Disabled Rider.

Handi-cap Riders can ride a Bike, Trike or Sidecar Rig with improved confidence and safety. For riders who have right leg problems or right or left hand or arm problems. This system is the ideal solution in one lightweight assembly.