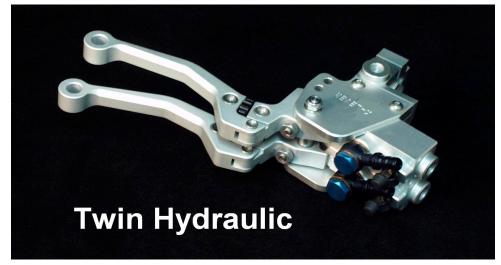

## THE K-LEVER 2 DUAL MASTER CYLINDER Brake or Clutch System

The K-Lever 2 Dual Lever System is the latest innovation housed in a unique modular assembly, It gives independent control over both Front and Rear Brakes using just one hand.

- Can be configured to work with both: front and rear brake, or clutch and brake.
- Has 2 separate lines.
- Fits 7/8" or 1" diameter handlebars.
- Symmetrical design enables right or left hand mounting.
- Cable and hydraulic operation possible in one assembly.
- Integral mirror mounting boss.
- Fully adjustable lever offset.
- Fully adjustable lever ratio on hydraulic assemblies.
- Single brake or clutch assembly available to match the K-Lever 2.
- Two completely independent systems in one neat package.
- Modular design offers a choice of master cylinder sizes for both front and rear brakes.