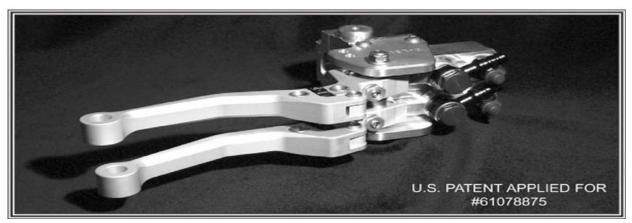

## THE K-LEVER 2 DUAL MASTER CYLINDER Brake or Clutch System

The K-Lever 2 Dual Lever System is the latest innovation housed in a unique modular assembly, It gives independent control over both Front and Rear Brakes using just one hand.

The K-Lever 2 is set to revolutionize the world of the Disabled Rider.

Handi-cap Riders can ride a Bike, Trike or Sidecar Rig with improved confidence and safety. For riders who have right leg problems or right or left hand or arm problems. This system is the ideal solution in one lightweight assembly.

- Can be configured to work with both: front and rear brake, or clutch and brake.
- Has 2 separate lines.
- Fits 7/8" or 1" diameter handlebars.
- Symmetrical design enables right or left hand mounting.
- Cable and hydraulic operation possible in one assembly.
- Integral mirror mounting boss.
- Fully adjustable lever offset.
- Fully adjustable lever ratio on hydraulic assemblies.
- Single brake or clutch assembly available to match the K-Lever 2.
- Two completely independent systems in one neat package.
- Modular design offers a choice of master cylinder sizes for both front and rear brakes.