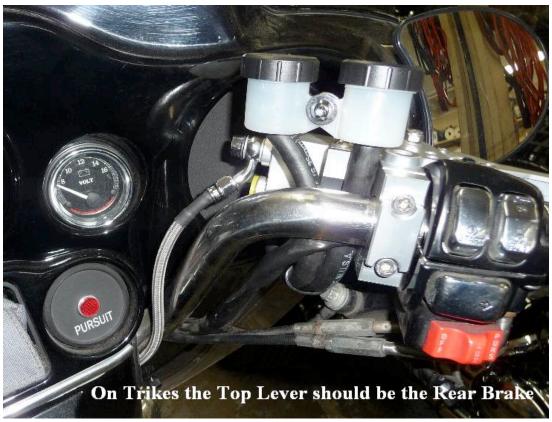

Note: On Trikes the Top Lever S/B the Rear Brake

Bleed the Front Brakes. Bleed the Rear Brakes. Check for leaks.