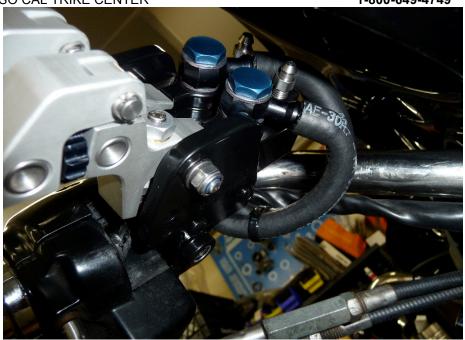

Remove Headlight & Nacelle: **Disconnect** the **Blue/Red** Wire at the Black Connector from the Right Handle Bar Switch. (Front Brake Light)

Note: Mechanics Disconnect, Butchers Cut.

Disconnect and remove the original Front Brake Master Cylinder Assembly. Leave the Original Front Brake Line it will be attached to the K-Lever 2 using the Banjo Bolts and Crush Washers supplied. Install the K-Lever 2 onto the Handle Bars. Place the Reservoir Hose between the Handle Bar and the K-Lever 2. Position the Reservoir bottom flush with the K-Lever 2 top, secure in place. Attach original Front Brake line onto the K-Lever 2. Route the SS Hose up the Right Side Frame Down Tube, under the Main Wire Harness, then in Front of the Top Triple Tree, and out the Nacelle along with the Front Brake Line. Install the SS Braided Brake Hose Assembly supplied to the K-Lever 2. Reinstall Headlight & Nacelle