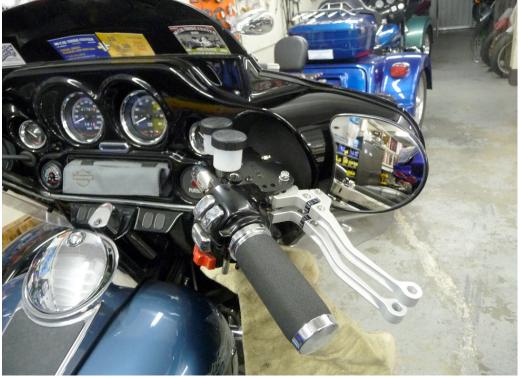

Remove Headlight & Nacelle: **Disconnect** the **Blue/Red** Wire at the Black Connector from the Right Handle Bar Switch. (Front Brake Light)

Note: Mechanics Disconnect, Butchers Cut.

Disconnect and remove the original Front Brake Master Cylinder Assembly. Leave the Original Front Brake Line it will be attached to the K-Lever 2 using the Banjo Bolts and Crush Washers supplied. Install the K-Lever 2 onto the Handle Bars. Place the Reservoir Hose between the Handle Bar and the K-Lever 2. Position the Reservoir bottom flush with the K-Lever 2 top, secure in place. Attach original Front Brake line onto the K-Lever 2. Route the SS Hose up the Right Side Frame Down Tube, under the Main Wire Harness, then in Front of the Top Triple Tree, and out the Nacelle along with the Front Brake Line. Install the SS Braided Brake Hose Assembly supplied to the K-Lever 2. Reinstall Headlight & Nacelle