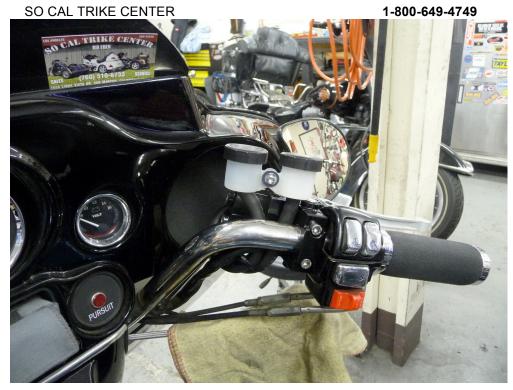

Remove Headlight & Nacelle: **Disconnect** the **Blue/Red** Wire at the Black Connector from the Right Handle Bar Switch. (Front Brake Light)

Note: Mechanics Disconnect, Butchers Cut.

Disconnect and remove the original Front Brake Master Cylinder Assembly. Leave the Original Front Brake Line it will be attached to the K-Lever 2 using the Banjo Bolts and Crush Washers supplied. Install the K-Lever 2 onto the Handle Bars. Place the Reservoir Hose between the Handle Bar and the K-Lever 2. Position the Reservoir bottom flush with the K-Lever 2 top, secure in place. Attach original Front Brake line onto the K-Lever 2. Route the SS Hose up the Right Side Frame Down Tube, under the Main Wire Harness, then in Front of the Top Triple Tree, and out the Nacelle along with the Front Brake Line. Install the SS Braided Brake Hose Assembly supplied to the K-Lever 2. Reinstall Headlight & Nacelle