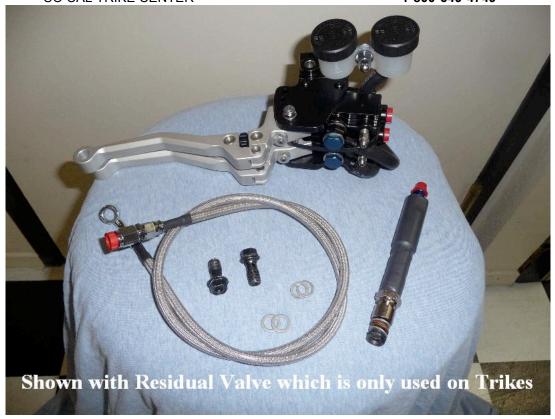

Remove Headlight & Nacelle: **Disconnect** the **Blue/Red** Wire at the Black Connector from the Right Handle Bar Switch. (Front Brake Light)

Note: Mechanics Disconnect, Butchers Cut.

Disconnect and remove the original Front Brake Master Cylinder Assembly. Leave the Original Front Brake Line it will be attached to the K-Lever 2 using the Banjo Bolts and Crush Washers supplied. Install the K-Lever 2 onto the Handle Bars. Place the Reservoir Hose between the Handle Bar and the K-Lever 2. Position the Reservoir bottom flush with the K-Lever 2 top, secure in place. Attach original Front Brake line onto the K-Lever 2. Route the SS Hose up the Right Side Frame Down Tube, under the Main Wire Harness, then in Front of the Top Triple Tree, and out the Nacelle along with the Front Brake Line. Install the SS Braided Brake Hose Assembly supplied to the K-Lever 2. Reinstall Headlight & Nacelle

Note: On Trikes the Top Lever S/B the Rear Brake

Bleed the Front Brakes. Bleed the Rear Brakes. Check for leaks.