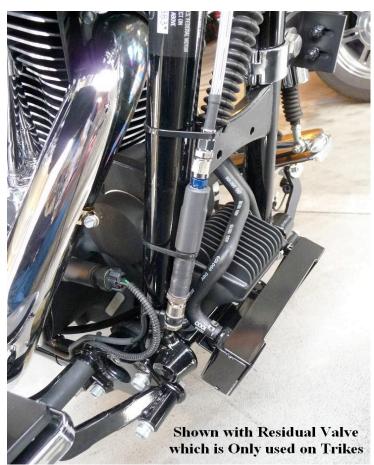

Note: On Trikes the Top Lever S/B the Rear Brake

Bleed the Front Brakes. Bleed the Rear Brakes. Check for leaks.